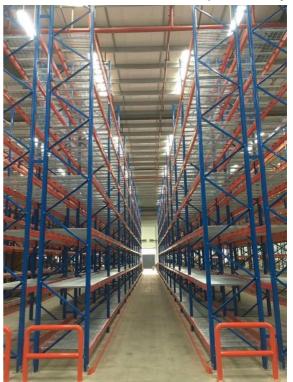

Time:
- Raw Material:
- Surface Treatment: Galvanized/Powder Coating
- Transport Package: Standard Export Packing



## More Images









for more products please visit us on warehouse-rackings.com

#### **Product Description**

#### QiFei VNA(Very Narrow Aisle) rack:

Very narrow aisle pallet rack mainly used with the most advantage three ways forklift, occupying small aisle, saving space of warehouse, can store and pick up products quickly so as to cut down the operating cost, particularly suitable for logistic center less than 15 m high.

Comparing with the conventional pallet rack, VNA rack aisle is much narrower, ordinarily 1600-2000 mm, the space utilization rate will increase about 20%. Guide rails should be installed on both sides of aisle for the three-way forklift running.





#### Advantages

1) This storage racking makes optimum use of floor area and roof height by providing high density storage

- 2) Pallets can be located, accessed and moved individually
- 3) The height between levels can be easily adjusted by 50 mm pitch interval

4) Strength and rigidity prevents compression damage to goods.

5) Bottom level of pallets can be stored on the floor, lowering structure costs.

6) Rich accessories: upright protector, guide rail, frame barrier, row spacer, wire deckings, steel shelf, etc

# **Required info for quote**

| 1、 | The AUTOCAD | drawing of warehouse or racking |  |
|----|-------------|---------------------------------|--|
|----|-------------|---------------------------------|--|

- 2. Length, Height, and Width of the warehouse
- 3. Layers of the rac