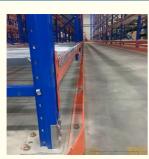

#### Advantages

1) This storage racking makes optimum use of floor area and roof height by providing high density storage

- 2) Pallets can be located, accessed and moved individually
- 3) The height between levels can be easily adjusted by 50 mm pitch interval

4) Strength and rigidity prevents compression damage to goods.

5) Bottom level of pallets can be stored on the floor, lowering structure costs.

6) Rich accessories: upright protector, guide rail, frame barrier, row spacer, wire deckings, steel shelf, etc