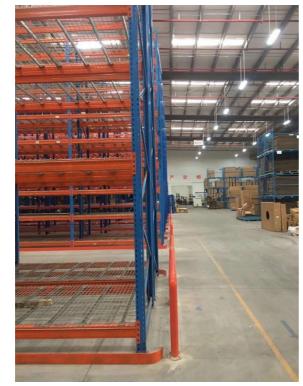

d Time:
- Raw Material:
- Surface Treatment: Galvanized/Powder Coating
- Transport Package: Standard Export Packing



## More Images









for more products please visit us on warehouse-rackings.com

#### **Product Description**

#### QiFei VNA(Very Narrow Aisle) rack:

Very narrow aisle pallet rack mainly used with the most advantage three ways forklift, occupying small aisle, saving space of warehouse, can store and pick up products quickly so as to cut down the operating cost, particularly suitable for logistic center less than 15 m high.

Comparing with the conventional pallet rack, VNA rack aisle is much narrower, ordinarily 1600-2000 mm, the space utilization rate will increase about 20%. Guide rails should be installed on both sides of aisle for the three-way forklift running.





#### Advantages

1) This storage racking makes optimum use of floor area and roof height by providing high density storage

- 2) Pallets can be located, accessed and moved individually
- 3) The height between levels can be easily adjusted by 50 mm pitch interval

4) Strength and rigidity prevents compression damage to goods.

5) Bottom level of pallets can be stored on the floor, lowering structure costs.

6) Rich accessories: upright protector, guide rail, frame barrier, row spacer, wire deckings, steel shelf, etc

# **Required info for quote**

| 1、 | The AUTOCAD | drawing of warehouse or racking |  |
|----|-------------|---------------------------------|--|
|----|-------------|---------------------------------|--|

- 2. Length, Height, and Width of the warehouse
- 3. Layers of the r