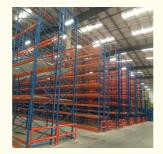

#### QiFei VNA(Very Narrow Aisle) rack:

Very narrow aisle pallet rack mainly used with the most advantage three ways forklift, occupying small aisle, saving space of warehouse, can store and pick up products quickly so as to cut down the operating cost, particularly suitable for logistic center less than 15 m high.

Comparing with the conventional pallet rack, VNA rack aisle is much narrower, ordinarily 1600-2000 mm, the space utilization rate will increase about 20%. Guide rails should be installed on both sides of aisle for the three-way forklift running.