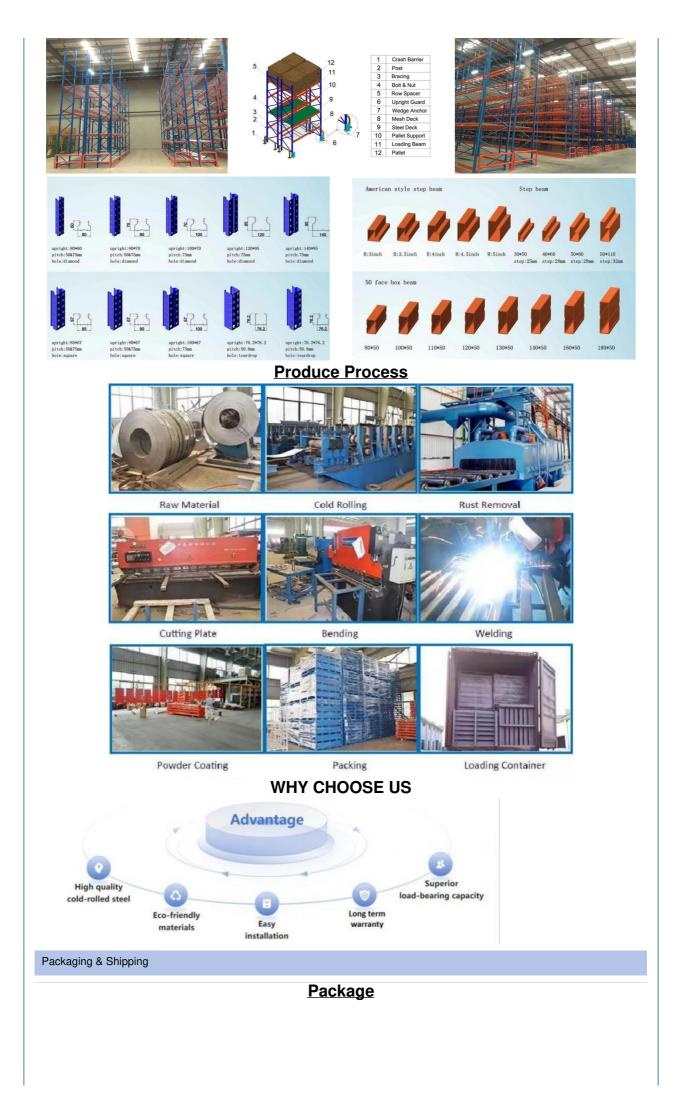

**Detailed Photos** 

#### QiFei VNA(Very Narrow Aisle) rack:

Very narrow aisle pallet rack mainly used with the most advantage three ways forklift, occupying small aisle, saving space of warehouse, can store and pick up products quickly so as to cut down the operating cost, particularly suitable for logistic center less than 15 m high.

Comparing with the conventional pallet rack, VNA rack aisle is much narrower, ordinarily 1600-2000 mm, the space utilization rate will increase about 20%. Guide rails should be installed on both sides of aisle for the three-way forklift running.

#### Advantages

1) This storage racking makes optimum use of floor area and roof height by providing high density storage

- 2) Pallets can be located, accessed and moved individually
- 3) The height between levels can be easily adjusted by 50 mm pitch interval

4) Strength and rigidity prevents compression damage to goods.

5) Bottom level of pallets can be stored on the floor, lowering structure costs.

6) Rich accessories: upright protector, guide rail, frame barrier, row spacer, wire deckings, steel shelf, etc