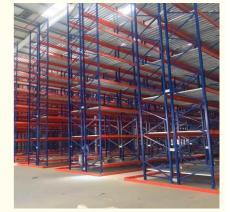

#### QiFei VNA(Very Narrow Aisle) rack:

Very narrow aisle pallet rack mainly used with the most advantage three ways forklift, occupying small aisle, saving space of warehouse, can store and pick up products quickly so as to cut down the operating cost, particularly suitable for logistic center less than 15 m high.

Comparing with the conventional pallet rack, VNA rack aisle is much narrower, ordinarily 1600-2000 mm, the space utilization rate will increase about 20%. Guide rails should be installed on both sides of aisle for the three-way forklift running.