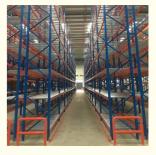

#### QiFei VNA(Very Narrow Aisle) rack:

Very narrow aisle pallet rack mainly used with the most advantage three ways forklift, occupying small aisle, saving space of warehouse, can store and pick up products quickly so as to cut down the operating cost, particularly suitable for logistic center less than 15 m high.

Comparing with the conventional pallet rack, VNA rack aisle is much narrower, ordinarily 1600-2000 mm, the space utilization rate will increase about 20%. Guide rails should be installed on both sides of aisle for the three-way forklift running.