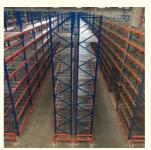

#### QiFei VNA(Very Narrow Aisle) rack:

Very narrow aisle pallet rack mainly used with the most advantage three ways forklift, occupying small aisle, saving space of warehouse, can store and pick up products quickly so as to cut down the operating cost, particularly suitable for logistic center less than 15 m high.

Comparing with the conventional pallet rack, VNA rack aisle is much narrower, ordinarily 1600-2000 mm, the space utilization rate will increase about 20%. Guide rails should be installed on both sides of aisle for the three-way forklift running.