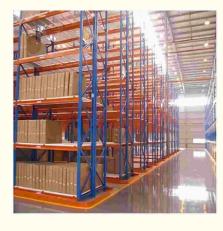

#### QiFei VNA(Very Narrow Aisle) rack:

Very narrow aisle pallet rack mainly used with the most advantage three ways forklift, occupying small aisle, saving space of warehouse, can store and pick up products quickly so as to cut down the operating cost, particularly suitable for logistic center less than 15 m high.

Comparing with the conventional pallet rack, VNA rack aisle is much narrower, ordinarily 1600-2000 mm, the space utilization rate will increase about 20%. Guide rails should be installed on both sides of aisle for the three-way forklift running.