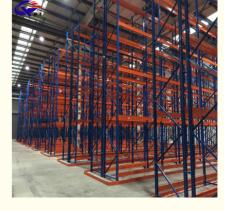

#### VNA(Very Narrow Aisle) rack:

Very narrow aisle pallet rack mainly used with the most advantage three ways forklift, occupying small aisle, saving space of warehouse, can store and pick up products quickly so as to cut down the operating cost, particularly suitable for logistic center less than 15 m high.

Comparing with the conventional pallet rack, VNA rack aisle is much narrower, ordinarily 1600-2000 mm, the space utilization rate will increase about 20%.

Very Narrow Aisle Rack Configuration

Guide rails should be installed on both sides of aisle for the three-way forklift running.