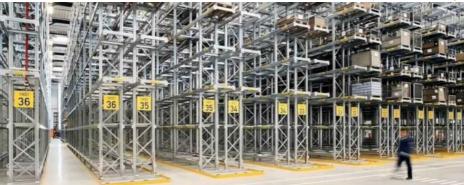

#### VNA(Very Narrow Aisle) rack:

Very narrow aisle pallet rack mainly used with the most advantage three ways forklift, occupying small aisle, saving space of warehouse, can store and pick up products quickly so as to cut down the operating cost, particularly suitable for logistic center less than 15 m high.

Comparing with the conventional pallet rack, VNA rack aisle is much narrower, ordinarily 1600-2000 mm, the space utilization rate will increase about 20%.

Very Narrow Aisle Rack Configuration

Guide rails should be installed on both sides of aisle for the three-way forklift running.