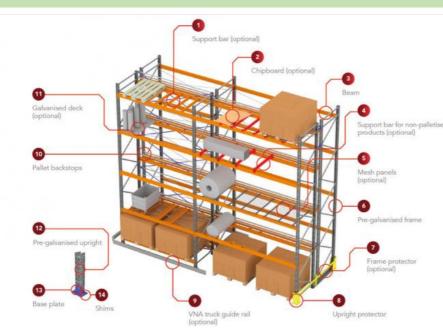

#### **Detailed Photos**

### Advantages

- 1) This storage racking makes optimum use of floor area and roof height by providing high density storage
- 2) Pallets can be located, accessed and moved individually
- 3) The height between levels can be easily adjusted by 50 mm pitch interval
- 4) Strength and rigidity prevents compression damage to goods.
- 5) Bottom level of pallets can be stored on the floor, lowering structure costs.
- 6) Rich accessories: upright protector, guide rail, frame barrier, row spacer, wire deckings, steel shelf, etc