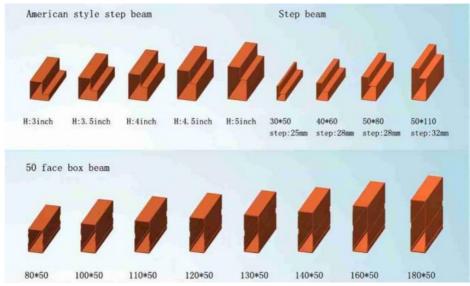

accessed and moved individually
- 3) The height between levels can be easily adjusted by 50 mm pitch interval
- 4) Strength and rigidity prevents compression damage to goods.
- 5) Bottom level of pallets can be stored on the floor, lowering structure costs.
- 6) Rich accessories: upright protector, guide rail, frame barrier, row spacer, wire deckings, steel shelf, etc

#### Upright



upright:80\*60 pitch:50&75mm hole:diamond

upright:90\*70 pitch:50&75mm hole:diamond

upright:90+67

pitch:50&75mm

hole:square

upright:100\*70 pitch:75mm hole:diamond

100

upright:100+67

pitch:75mm

hole:square

upright:120\*95 pitch:75mm hole:diamond

76.2

upright:76.2\*76.2

pitch:50.8mm

hole:teardrop

upright:140+95 pitch:75mm hole:diamond





#### Beam

upright:85\*67

pitch: 50475mm

hole:square



**Client Site** 







Q: Are you manufacturer or trading company?

A: We are experienced manufacturer in the warehouse storage industry.

Q: How is your delivery time?

A: Generally, it is within 25 days against formal order and deposit. It also depends on other factors such as order quantity.

Q: What is the payment term? A: T/T 30% as deposit, and 70% before delivery. We'll show you the photos of the products and packages before you pay the balance.

Q: What is your terms of delivery? A: EXW, FOB

Q: Are samples available?

A: Yes, We can supply the sample if we have ready parts in stock, but the customers have to pay the sample cost and the courier cost.

Q: What is the minimum order quantity?

A: Generally, MOQ is 10sets.

Q: Can I make my own brand and designed products?

A: Yes,