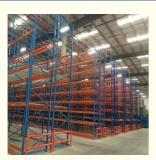

# High Ceiling Narrow Aisle Shelf Package With Q235B Steel Vna Pallet Racking **System**

**Basic Information** 





### **Product Specification**

- Model NO .:
- Material:
- Structure:
- Type:
- Mobility:
- Height:
- Weight:
- Closed:
- Development:
- Serviceability:
- Color:
- . Lead Time: • Raw Material:
- Surface Treatment:



QF-VNA

Steel

Rack

- Open
- Conventional
- Common Use
- Customized
- 20 Days
- Q235B
  - Galvanized/Powder Coating
- Transport Package: Standard Export Packing



## More Images









## **Product Description**



Source Manufacturer & Free Customized Design & One Stop Service

#### **Product Description**

#### VNA(Very Narrow Aisle) rack:

Very narrow aisle pallet rack mainly used with the most advantage three ways forklift, occupying small aisle, saving space of warehouse, can store and pick up products quickly so as to cut down the operating cost, particularly suitable for logistic center less than 15 m high.



Comparing with the conventional pallet rack, VNA rack aisle is much narrower, ordinarily 1600-2000 mm, the space utilization rate will increase about 20%.



Very Narrow Aisle Rack Configuration



Guide rails should be installed on both sides of aisle for the three-way forklift running.





| Style               | Warehouse Storage Pallet Rack