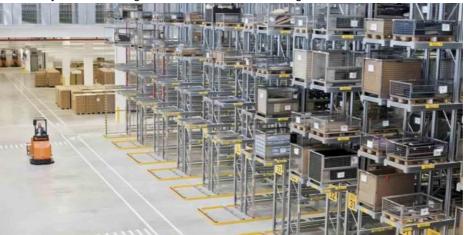

#### VNA(Very Narrow Aisle) rack:

Very narrow aisle pallet rack mainly used with the most advantage three ways forklift, occupying small aisle, saving space of warehouse, can store and pick up products quickly so as to cut down the operating cost, particularly suitable for logistic center less than 15 m high.

Comparing with the conventional pallet rack, VNA rack aisle is much narrower, ordinarily 1600-2000 mm, the space utilization rate will increase about 20%.

Very Narrow Aisle Rack Configuration

Guide rails should be installed on both sides of aisle for the three-way forklift running.