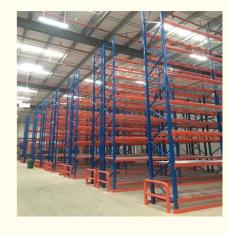

#### VNA(Very Narrow Aisle) rack:

Very narrow aisle pallet rack mainly used with the most advantage three ways forklift, occupying small aisle, saving space of warehouse, can store and pick up products quickly so as to cut down the operating cost, particularly suitable for logistic center less than 15 m high.

Comparing with the conventional pallet rack, VNA rack aisle is much narrower, ordinarily 1600-2000 mm, the space utilization rate will increase about 20%.

Very Narrow Aisle Rack Configuration

Guide rails should be installed on both sides of aisle for the three-way forklift running.