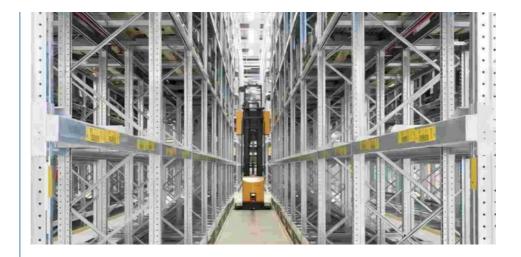

#### VNA(Very Narrow Aisle) rack:

Very narrow aisle pallet rack mainly used with the most advantage three ways forklift, occupying small aisle, saving space of warehouse, can store and pick up products quickly so as to cut down the operating cost, particularly suitable for logistic center less than 15 m high.

Comparing with the conventional pallet rack, VNA rack aisle is much narrower, ordinarily 1600-2000 mm, the space utilization rate will increase about 20%.

Very Narrow Aisle Rack Configuration

Guide rails should be installed on both sides of aisle for the three-way forklift running.