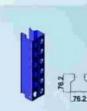

upright:100+67

pitch:75mm

hole:square

upright:120\*95 pitch:75mm hole:diamond

76.2

upright:76.2\*76.2

pitch:50.8mm

hole:teardrop