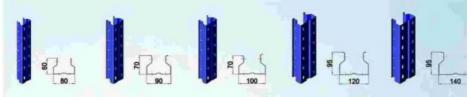

#### Upright

upright:80\*60 pitch:50&75mm hole:diamond

upright:90\*70 pitch:50&75mm hole:diamond

upright:90+67

pitch:50&75mm

hole:square

upright:100\*70 pitch:75mm hole:diamond

100

upright:100+67

pitch:75mm

hole:square

upright:120\*95 pitch:75mm hole:diamond

76.2

upright:76.2\*76.2

pitch:50.8mm

hole:teardrop

upright:140+95 pitch:75mm hole:diamond