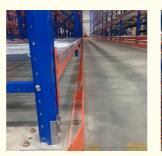

#### VNA(Very Narrow Aisle) rack:

Very narrow aisle pallet rack mainly used with the most advantage three ways forklift, occupying small aisle, saving space of warehouse, can store and pick up products quickly so as to cut down the operating cost, particularly suitable for logistic center less than 15 m high.

Comparing with the conventional pallet rack, VNA rack aisle is much narrower, ordinarily 1600-2000 mm, the space utilization rate will increase about 20%.

Very Narrow Aisle Rack Configuration

Guide rails should be installed on both sides of aisle for the three-way forklift running.