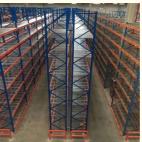

# High Ceiling Narrow Aisle Shelf Package With Q235B Steel Vna Pallet Racking **System**

**Basic Information** 





### **Product Specification**

- Model NO .:
- Material:
- Structure:
- Type:
- Mobility:
- Height:
- Weight:
- Closed:
- Development:
- Serviceability:
- Color:
- . Lead Time: • Raw Material:
- Surface Treatment:



QF-VNA

Steel

Rack

- Open
- Conventional
- Common Use
- Customized
- 20 Days
- Q235B
  - Galvanized/Powder Coating
- Transport Package: Standard Export Packing



## More Images









## **Product Description**



Source Manufacturer & Free Customized Design & One Stop Service

#### **Product Description**

#### VNA(Very Narrow Aisle) rack:

Very narrow aisle pallet rack mainly used with the most advantage three ways forklift, occupying small aisle, saving space of warehouse, can store and pick up products quickly so as to cut down the operating cost, particularly suitable for logistic center less than 15 m high.



Comparing with the conventional pallet rack, VNA rack aisle is much narrower, ordinarily 1600-2000 mm, the space utilization rate will increase about 20%.



Very Narrow Aisle Rack Configuration



Guide rails should be installed on both sides of aisle for the three-way forklift running.





| Style               | Warehouse Storage Pallet Rack