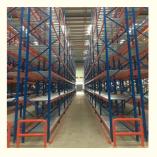

# High Ceiling Narrow Aisle Shelf Package With Q235B Steel Vna Pallet Racking **System**

**Basic Information** 





### **Product Specification**

- Model NO .:
- Material:
- Structure:
- Type:
- Mobility:
- Height:
- Weight:
- Closed:
- Development:
- Serviceability:
- Color:
- . Lead Time: • Raw Material:
- Surface Treatment:



QF-VNA

Steel

Rack

- Open
- Conventional
- Common Use
- Customized
- 20 Days
- Q235B
  - Galvanized/Powder Coating
- Transport Package: Standard Export Packing



## More Images









## **Product Description**



Source Manufacturer & Free Customized Design & One Stop Service

#### **Product Description**

#### VNA(Very Narrow Aisle) rack:

Very narrow aisle pallet rack mainly used with the most advantage three ways forklift, occupying small aisle, saving space of warehouse, can store and pick up products quickly so as to cut down the operating cost, particularly suitable for logistic center less than 15 m high.



Comparing with the conventional pallet rack, VNA rack aisle is much narrower, ordinarily 1600-2000 mm, the space utilization rate will increase about 20%.



Very Narrow Aisle Rack Configuration



Guide rails should be installed on both sides of aisle for the three-way forklift running.





| Style               | Warehouse Storage Pallet Rack