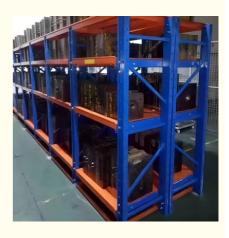

#### Mold rack

Mainly store various kinds of molds. The top of mold rack can be equipped with crane and manual hoist, mold racks of sling.

#### Feature:

- 1. The structure is solid , is easy to transport and load and unload;
- 2. Suitable for small and medium of molds;
- 3. The drawer board can draw out, easy to removal of molds;
- 4.Can be installed with crane and hoist.
- 5.Bearing capacity:1000-2000 kg/drawer