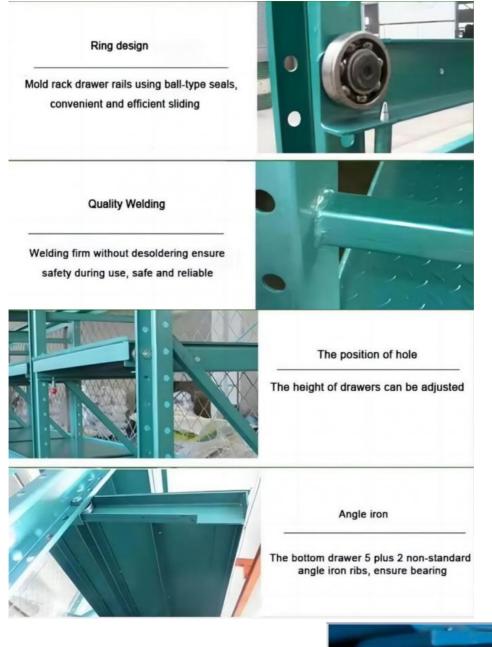

## **Rolling bearing wheel**

Equipped with high-quality rolling bearings, it can easily slide out even if it bears high-quality molds and items

## Safety anti-slip buckle

Built-in safety anti-slip buckle to prevent drawers from slipping, items falling and causing losses

## Solid Solder Leg Piece

Solid welding leg piece, and the column adopts thickened open welding leg piece, which can be reinforced according to requirements

**Client Site** 

Q: Are you manufacturer or trading company?