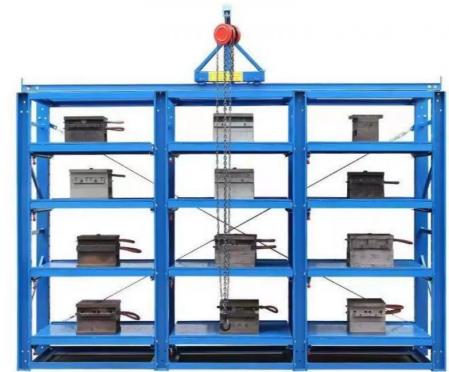

#### Mold rack

Mainly store various kinds of molds. The top of mold rack can be equipped with crane and manual hoist, mold racks of sling.

#### Feature:

- 1. The structure is solid , is easy to transport and load and unload;
- 2. Suitable for small and medium of molds;
- 3. The drawer board can draw out, easy to removal of molds;
- 4.Can be installed with crane and hoist.
- 5.Bearing capacity:1000-2000 kg/drawer

### **Thickend Crown Block**

Sliding crown block,back reinforcement, can lift 500kg items,easy to access