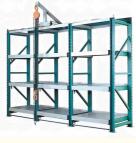

#### Mold rack

Mainly store various kinds of molds. The top of mold rack can be equipped with crane and manual hoist, mold racks of sling.

#### Feature:

- 1. The structure is solid , is easy to transport and load and unload;
- 2. Suitable for small and medium of molds;
- 3. The drawer board can draw out, easy to removal of molds;
- 4.Can be installed with crane and hoist.
- 5.Bearing capacity:1000-2000 kg/drawer