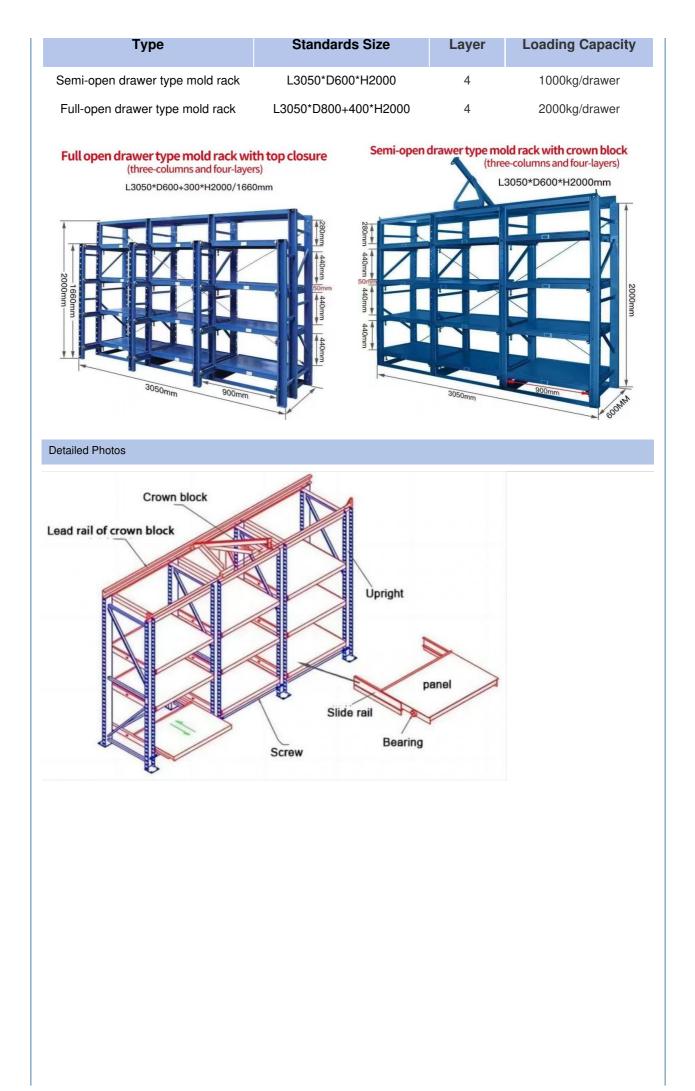

| QF-Mold Rack    |  |  |  |  |
|-----------------|--|--|--|--|
| Drawer          |  |  |  |  |
| Adjustable      |  |  |  |  |
| 0-5m            |  |  |  |  |
| 1000            |  |  |  |  |
| Open            |  |  |  |  |
| Conventional    |  |  |  |  |
| Mould           |  |  |  |  |
| 15 Days         |  |  |  |  |
| Q235            |  |  |  |  |
| Powder Coating  |  |  |  |  |
| Customized      |  |  |  |  |
| Standard Export |  |  |  |  |

3100\*600\*2000

Customized

#### Feature:

- 1. The structure is solid , is easy to transport and load and unload;
- 2. Suitable for small and medium of molds;
- 3. The drawer board can draw out, easy to removal of molds;
- 4.Can be installed with crane and hoist.
- 5.Bearing capacity:1000-2000 kg/drawer

### **Thickend Crown Block**

Sliding crown block,back reinforcement, can lift 500kg items,easy to access