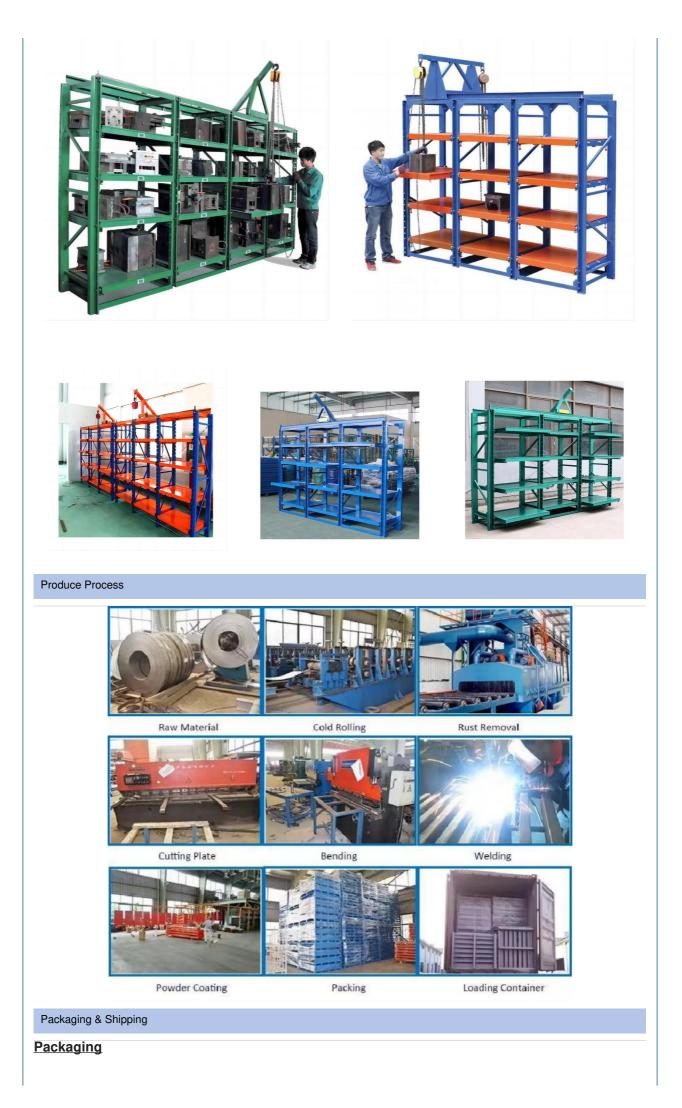

#### Mold rack

Mainly store various kinds of molds. The top of mold rack can be equipped with crane and manual hoist, mold racks of sling.

#### Feature:

- 1. The structure is solid , is easy to transport and load and unload;
- 2. Suitable for small and medium of molds;
- 3. The drawer board can draw out, easy to removal of molds;
- 4.Can be installed with crane and hoist.
- 5.Bearing capacity:1000-2000 kg/drawer