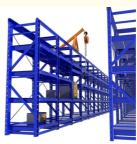

#### Mold rack

Mainly store various kinds of molds. The top of mold rack can be equipped with crane and manual hoist, mold racks of sling.

#### Feature:

- 1. The structure is solid , is easy to transport and load and unload;
- 2. Suitable for small and medium of molds;
- 3. The drawer board can draw out, easy to removal of molds;
- 4.Can be installed with crane and hoist.
- 5.Bearing capacity:1000-2000 kg/drawer