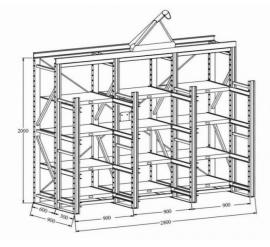

3100\*600\*2000

Customized

#### Mold rack

Mainly store various kinds of molds. The top of mold rack can be equipped with crane and manual hoist, mold racks of sling.

#### Feature:

- 1. The structure is solid , is easy to transport and load and unload;
- 2. Suitable for small and medium of molds;
- 3. The drawer board can draw out, easy to removal of molds;
- 4.Can be installed with crane and hoist.
- 5.Bearing capacity:1000-2000 kg/drawer