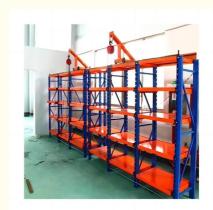

#### Mold rack

Mainly store various kinds of molds. The top of mold rack can be equipped with crane and manual hoist, mold racks of sling.

#### Feature:

- 1. The structure is solid , is easy to transport and load and unload;
- 2. Suitable for small and medium of molds;
- 3. The drawer board can draw out, easy to removal of molds;
- 4.Can be installed with crane and hoist.
- 5.Bearing capacity:1000-2000 kg/drawer