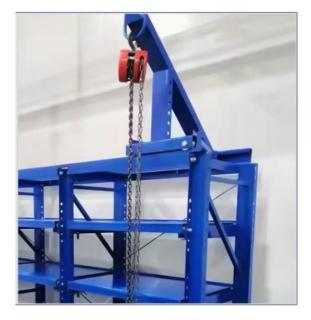

#### Mold rack

Mainly store various kinds of molds. The top of mold rack can be equipped with crane and manual hoist, mold racks of sling.

### **Thickend Crown Block**

Sliding crown block,back reinforcement, can lift 500kg items,easy to access