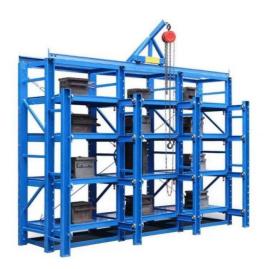

#### Mold rack

Mainly store various kinds of molds. The top of mold rack can be equipped with crane and manual hoist, mold racks of sling.

#### Feature:

- 1. The structure is solid , is easy to transport and load and unload;
- 2. Suitable for small and medium of molds;
- 3. The drawer board can draw out, easy to removal of molds;
- 4.Can be installed with crane and hoist.
- 5.Bearing capacity:1000-2000 kg/drawer

### **Thickend Crown Block**

Sliding crown block,back reinforcement, can lift 500kg items,easy to access