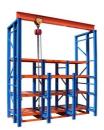

#### Mold rack

Mainly store various kinds of molds. The top of mold rack can be equipped with crane and manual hoist, mold racks of sling.

### **Thickend Crown Block**

Sliding crown block,back reinforcement, can lift 500kg items,easy to access