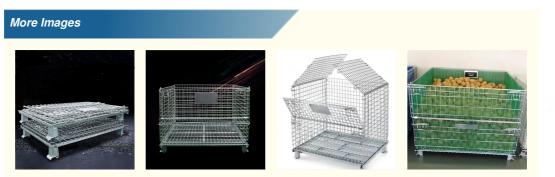

### Applications:

The Qifei Wire Mesh Container is a versatile and durable storage solution that can be used in a variety of occasions and scenarios. With its sturdy wire mesh construction, this metal cage is ideal for storing and transporting a wide range of items, from small parts and tools to larger products and materials.

One common use for the Qifei Wire Mesh Container is as a butterfly cage. The open wire mesh design allows for ventilation and easy access to the butterflies inside, while the stackable design makes it easy to store multiple cages when not in use. These cages can be used for educational purposes, such as in a classroom or nature center, or for research purposes in a laboratory setting.

Another common use for the Qifei Wire Mesh Container is as a turnover cage. This type of container is ideal for storing and transporting products that need to be turned over frequently, such as fruits and vegetables in a grocery store or warehouse. The wire mesh design allows for proper ventilation, helping to keep the products fresh for longer periods of time.

The Qifei Wire Mesh Container is also a great option for general storage and organization. Its stackable design makes it easy to store multiple containers in a small space, while the wire mesh construction allows for easy visibility of the contents inside. This makes it ideal for use in a warehouse, garage, or any other location where storage and organization are a priority.

Other potential applications for the Qifei Wire Mesh Container include use as a display cage for small animals or birds, as a storage

Jiangsu Qifei Intelligent Storage Equipment Co., Ltd.

sharonyan@qifeirack.com 🕑 warehouse-rackings.com