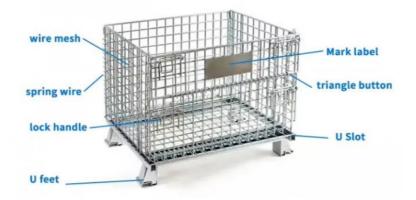

## Heavy Duty Welded Steel Mesh Storage Cage Industrial Wire Mesh Baskets

more products please visit us on warehouse-rackings.com

## Product Specification

| • Size:          | Various Sizes Available                                                                                   |  |
|------------------|-----------------------------------------------------------------------------------------------------------|--|
| Reusable:        | Yes                                                                                                       |  |
| • Wire Diameter: | 4.2-6mm                                                                                                   |  |
| Customization:   | Available                                                                                                 |  |
| Shape:           | Rectangular                                                                                               |  |
| Color:           | SILVER/Customized                                                                                         |  |
| Material:        | Steel                                                                                                     |  |
| Load Capacity:   | 100-1500kg                                                                                                |  |
| • Highlight:     | Heavy Duty Wire Mesh Storage Cage<br>Industrial Wire Mesh Storage Cage,<br>Welded Steel Mesh Storage Cage |  |