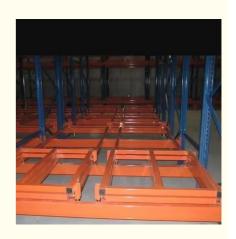

#### **Detailed Photos**

#### 2. Nested carts:

Wheeled carts are used to hold the pallets. These carts can be nested within each other, allowing multiple pallets to be stored in the same storage location.

## 3. Last-in, first-out (LIFO) operation:

The last pallet loaded on the sloped rail can be retrieved first, suited for warehouses with consistent inventory turnover.

Push-back racking is commonly used in retail distribution centers, manufacturing facilities, and cold storage warehouses.