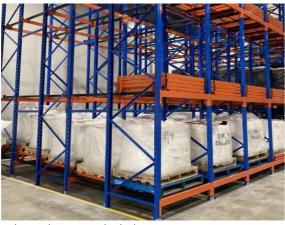

#### QiFei Push-back racking:

Push-back racking is composed of pallet rack and combined with trolley and around 2° guide rail. The push back pallet rack uses heavy-duty carts to form 2 to 5-pallets-deep configurations, single pallet loading capacity is less than 1000kg.

## 3. Last-in, first-out (LIFO) operation:

The last pallet loaded on the sloped rail can be retrieved first, suited for warehouses with consistent inventory turnover.

Push-back racking is commonly used in retail distribution centers, manufacturing facilities, and cold storage warehouses.