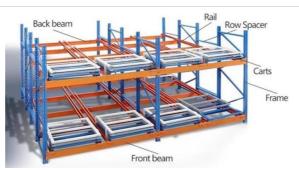

#### QiFei Push-back racking:

Push-back racking is composed of pallet rack and combined with trolley and around 2° guide rail. The push back pallet rack uses heavy-duty carts to form 2 to 5-pallets-deep configurations, single pallet loading capacity is less than 1000kg.

The key advantages include:

**Increased storage density:** By allowing pallets to be stored multiple deep, push-back racking can increase storage capacity by 30-50% compared to standard selective pallet racking.

**Efficient forklift operations:** The sloped rail and nested carts make it easy for forklifts to load and unload pallets, improving productivity.

Damage reduction: The nested cart design helps protect the stored goods from potential forklift impacts.

#### 1. Sloped rail system:

The racking has a slight downward slope, allowing pallets to be easily moved in and out.

#### 2. Nested carts:

Wheeled carts are used to hold the pallets. These carts can be nested within each other, allowing multiple pallets to be stored in the same storage location.

## 3. Last-in, first-out (LIFO) operation:

The last pallet loaded on the sloped rail can be retrieved first, suited for warehouses with consistent inventory turnover.

Push-back racking is commonly used in retail distribution centers, manufacturing facilities, and cold storage warehouses.