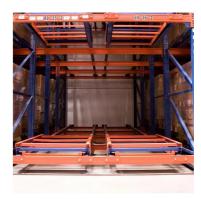

#### QiFei Push-back racking:

Push-back racking is composed of pallet rack and combined with trolley and around 2° guide rail. The push back pallet rack uses heavy-duty carts to form 2 to 5-pallets-deep configurations, single pallet loading capacity is less than 1000kg.

#### 1. Sloped rail system:

The racking has a slight downward slope, allowing pallets to be easily moved in and out.

#### 2. Nested carts:

Wheeled carts are used to hold the pallets. These carts can be nested within each other, allowing multiple pallets to be stored in the same storage location.

## 3. Last-in, first-out (LIFO) operation:

The last pallet loaded on the sloped rail can be retrieved first, suited for warehouses with consistent inventory turnover.

Push-back racking is commonly used in retail distribution centers, manufacturing facilities, and cold storage warehouses.