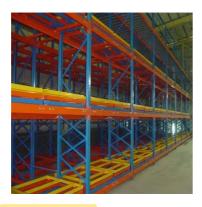

#### QiFei Push-back racking:

Push-back racking is composed of pallet rack and combined with trolley and around 2° guide rail. The push back pallet rack uses heavy-duty carts to form 2 to 5-pallets-deep configurations, single pallet loading capacity is less than 1000kg.

The key advantages include:

**Increased storage density:** By allowing pallets to be stored multiple deep, push-back racking can increase storage capacity by 30-50% compared to standard selective pallet racking.