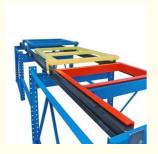

#### 2. Nested carts:

Wheeled carts are used to hold the pallets. These carts can be nested within each other, allowing multiple pallets to be stored in the same storage location.

## 3. Last-in, first-out (LIFO) operation:

The last pallet loaded on the sloped rail can be retrieved first, suited for warehouses with consistent inventory turnover.

Push-back racking is commonly used in retail distribution centers, manufacturing facilities, and cold storage warehouses.