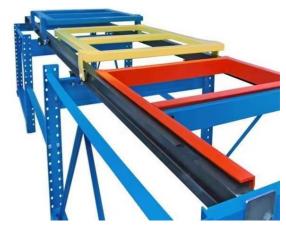

#### 1. Sloped rail system:

The racking has a slight downward slope, allowing pallets to be easily moved in and out.

#### 2. Nested carts:

Wheeled carts are used to hold the pallets. These carts can be nested within each other, allowing multiple pallets to be stored in the same storage location.