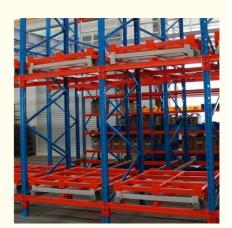

#### **Detailed Photos**

#### 1. Sloped rail system:

The racking has a slight downward slope, allowing pallets to be easily moved in and out.

#### QiFei Push-back racking:

Push-back racking is composed of pallet rack and combined with trolley and around 2° guide rail. The push back pallet rack uses heavy-duty carts to form 2 to 5-pallets-deep configurations, single pallet loading capacity is less than 1000kg.