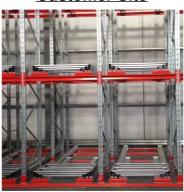

#### QiFei Push-back racking:

Push-back racking is composed of pallet rack and combined with trolley and around 2° guide rail. The push back pallet rack uses heavy-duty carts to form 2 to 5-pallets-deep configurations, single pallet loading capacity is less than 1000kg.

#### 1. Sloped rail system:

The racking has a slight downward slope, allowing pallets to be easily moved in and out.

#### 2. Nested carts:

Wheeled carts are used to hold the pallets. These carts can be nested within each other, allowing multiple pallets to be stored in the same storage location.

## 3. Last-in, first-out (LIFO) operation:

The last pallet loaded on the sloped rail can be retrieved first, suited for warehouses with consistent inventory turnover.

Push-back racking is commonly used in retail distribution centers, manufacturing facilities, and cold storage warehouses.