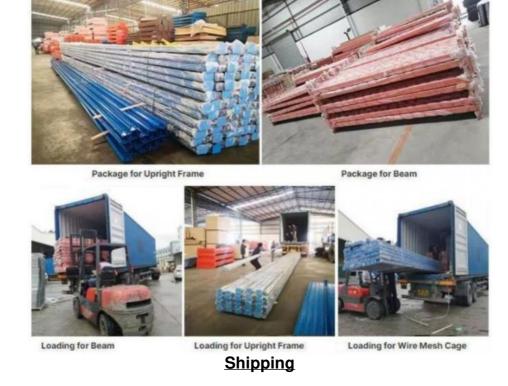

iled Photos**



#### 1. Sloped rail system:

The racking has a slight downward slope, allowing pallets to be easily moved in and out.

#### 2. Nested carts:

Wheeled carts are used to hold the pallets. These carts can be nested within each other, allowing multiple pallets to be stored in the same storage location.





## 3. Last-in, first-out (LIFO) operation:

The last pallet loaded on the sloped rail can be retrieved first, suited for warehouses with consistent inventory turnover.

Push-back racking is commonly used in retail distribution centers, manufacturing facilities, and cold storage warehouses.

It provides an excellent balance of storage density, accessibility, and operational efficiency.

# **Customer Site**







**Produce Process** 



Packaging &

Shipping

# **Packing**





Company

Profile

# Welcome to visit our company









#### Co-operation Process



## FAQ

- Q: Are you manufacturer or trading company?
- A: We are experienced manufacturer in the warehouse storage industry.
- Q: How is your delivery time?
- A: Generally, it is within 20 days against formal order and deposit. It also depends on other factors such as order quantity.
- Q: What is the payment term?
- A: T/T 30% as deposit, and 70% before delivery. We'll show you the photos of the products and packages before you pay the balance.
- Q: What is your terms of delivery?

#### A: EXW, FOB

Q: Are samples available?

A: Yes, We can supply the sample if we have ready parts in stock, but the customers have to pay the sample cost and the courier cost.

- Q: What is the minimum order quantity?