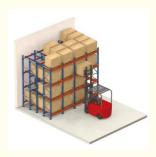

# Galvanized Heavy Duty Push Back Pallet Rack System , Push Back Warehouse Racking

## **Product Description**

US Customized Galvanized Heavy Duty Racking System For Push Back Pallet Rack Shelf

#### QiFei Push-back racking:

Push-back racking is composed of pallet rack and combined with trolley and around 2° guide rail. The push back pallet rack uses heavy-duty carts to form 2 to 5-pallets-deep configurations, single pallet loading capacity is less than 1000kg.