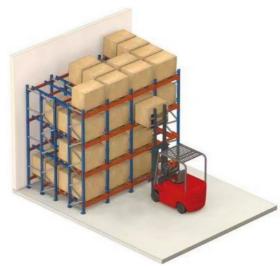

#### QiFei Push-back racking:

Push-back racking is composed of pallet rack and combined with trolley and around 2° guide rail. The push back pallet rack uses heavy-duty carts to form 2 to 5-pallets-deep configurations, single pallet loading capacity is less than 1000kg.

The key advantages include:

**Increased storage density:** By allowing pallets to be stored multiple deep, push-back racking can increase storage capacity by 30-50% compared to standard selective pallet racking.