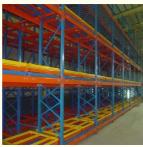

# More Images

#### QiFei Push-back racking:

Push-back racking is composed of pallet rack and combined with trolley and around 2° guide rail. The push back pallet rack uses heavy-duty carts to form 2 to 5-pallets-deep configurations, single pallet loading capacity is less than 1000kg.