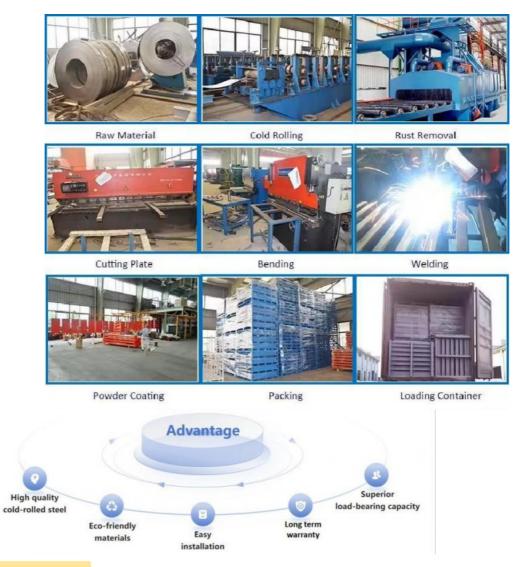

on.
- 6, Color requirement.

#### **Detailed Photos**



#### 1. Sloped rail system:

The racking has a slight downward slope, allowing pallets to be easily moved in and out.

#### 2. Nested carts:

Wheeled carts are used to hold the pallets. These carts can be nested within each other, allowing multiple pallets to be stored in the same storage location.





## 3. Last-in, first-out (LIFO) operation:

The last pallet loaded on the sloped rail can be retrieved first, suited for warehouses with consistent inventory turnover.

Push-back racking is commonly used in retail distribution centers, manufacturing facilities, and cold storage warehouses.

It provides an excellent balance of storage density, accessibility, and operational efficiency.

# **Customer Site**







**Produce Process** 



Packaging &

Shipping

# **Packing**





Company

Profile

# Welcome to visit our company









#### Co-operation Process



## FAQ

- Q: Are you manufacturer or trading company?
- A: We are experienced manufacturer in the warehouse storage industry.
- Q: How is your delivery time?
- A: Generally, it is within 20 days against formal order and deposit. It also depends on other factors such as order quantity.
- Q: What is the payment term?
- A: T/T 30% as deposit, and 70% before delivery. We'll show you the photos of the products and packages before you pay the balance.
- Q: What is your terms of delivery?

#### A: EXW, FOB

Q: Are samples available?

A: Yes, We can supply the sample if we have ready parts in stock, but the customers have to pay the sample cost and the courier cost.

-