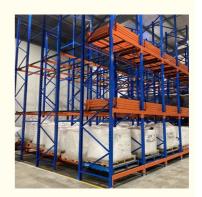

## **Product Description**

Adjustable Steel Q235B Push Back Storage Racks With Corrosion Resistance

r more products please visit us on warehouse-rackings.com

Push-back racking is composed of pallet rack and combined with trolley and around 2° guide rail. The push back pallet rack uses heavy-duty carts to form 2 to 5-pallets-deep configurations, single pallet loading capacity is less than 1000kg.

#### The key advantages include:

**Increased storage density:** By allowing pallets to be stored multiple deep, push-back racking can increase storage capacity by 30-50% compared to standard selective pallet racking. **Efficient forklift operations:** The sloped rail and nested carts make it easy for forklifts to load and unload pallets, improving productivity.