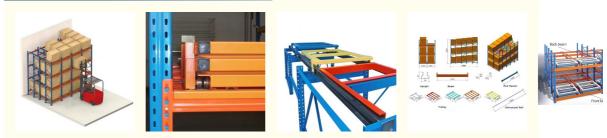

Warehouse<br>Needs |
| Color:             | Customized                                         |
| Space Utilization: | High-density Storage                               |
| Port:              | NANJING/SHANG HAI PORT                             |
| Scale:             | Heavy Duty                                         |
| Weight Capacity:   | 1000-4000kg/layer,6000-21000kg/bay                 |
| Steel Number:      | Steel Q235b                                        |
| Height:            | 3000-14500mm                                       |
| Compatibility:     | Compatible With Forklifts And Pallet Jacks         |
| Storage Type:      | First-in, Last-out                                 |
| Highlight:         | adjustable push back storage racks,                |



## More Images



## **Product Description**

Adjustable Steel Q235B Push Back Storage Racks With Corrosion Resistance

r more products please visit us on warehouse-rackings.com

Push-back racking is composed of pallet rack and combined with trolley and around 2° guide rail. The push back pallet rack uses heavy-duty carts to form 2 to 5-pallets-deep configurations, single pallet loading capacity is less than 1000kg.

#### The key advantages include:

**Increased storage density:** By allowing pallets to be stored multiple deep, push-back racking can increase storage capacity by 30-50% compared to standard selective pallet racking. **Efficient forklift operations:** The sloped rail and nested carts make it easy for forklifts to load and unload pallets, improving productivity.

Damage reduction: The nested