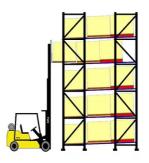

## Applications:

1. Sloped rail system:

The racking has a slight downward slope, allowing pallets to be easily moved in and out. **2. Nested carts:** 

Wheeled carts are used to hold the pallets. These carts can be nested within each other, allowing multiple pallets to be stored in the same storage location. **3. Nested carts:** 

Wheeled carts are used to hold the pallets. These carts can be nested within each other, allowing multiple pallets to be stored in the same storage location.